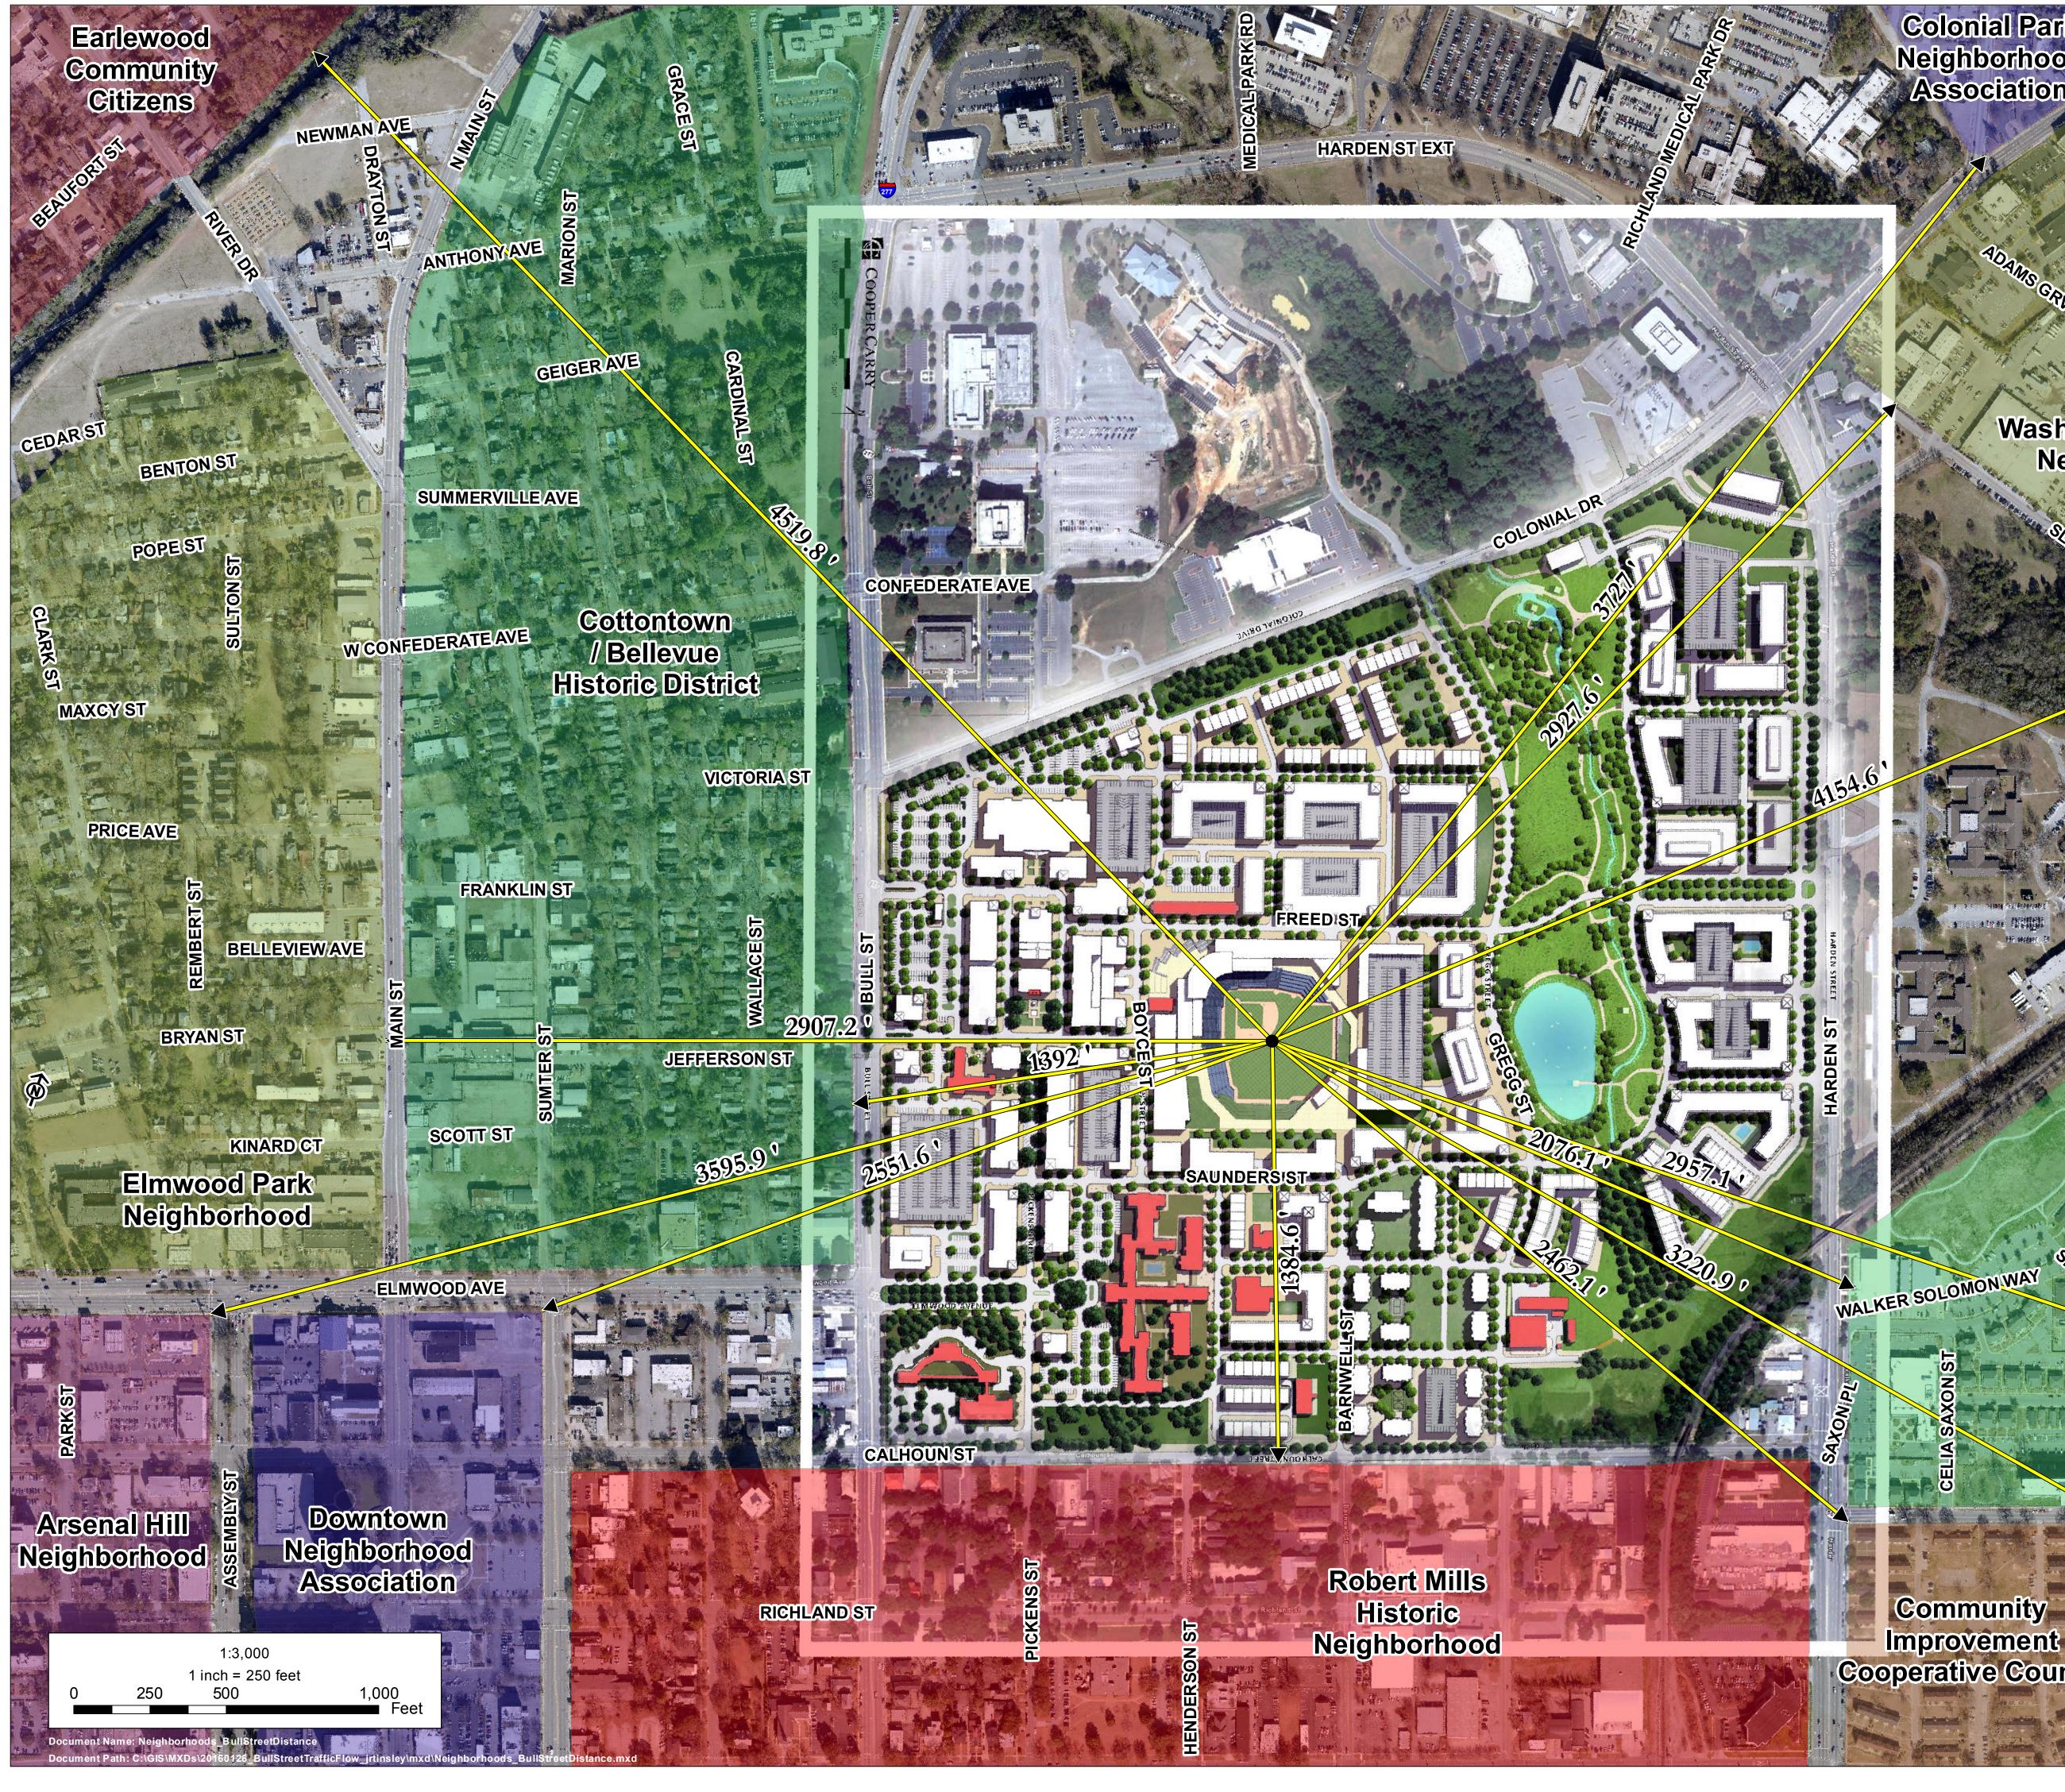

**Colonial Park** Neighborhood Association

**Bull Street Property** Neighborhoods

(are)

APHAMIL

Booker HOWELLA **Washington Heights** Neighborhood

Barhamville Estate Neighborhood

Edgewood Neighborhood Floral Club

GEORGIA ELAM EL

**Celia Saxon** Neighborhood Association

## Edgewood Neighborhood **Floral Club**

HEID

READ ST

**GORDON BOWMAN ST** Eva P. Trezev Neighbor

CITY OF COLUMBIA GIS DATA DISCLAIMER

The City of Columbia GIS data represented on this map plan is the product of compilation as produced by others. It is provided for informational rposes only and the City of Columbia makes no representation as to its accuracy. Its use without field verification the sole risk of the user. Contact e appropriate county election authority with any further questions or concerns

> This map was prepared by: GIS@ColumbiaSC.net City of Columbia - GIS Division 2015

Community Improvement **Cooperative Council**