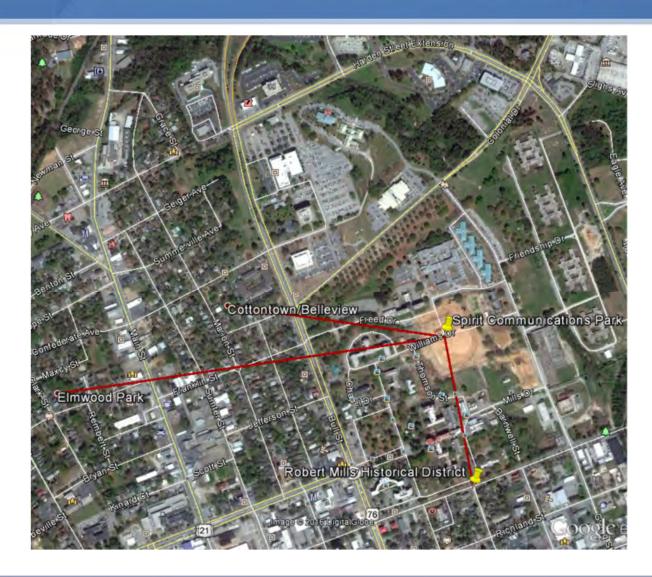

# **Spirit Communications Park Spill Scans at 1,000'**

Distance between Spirit
Communications Park and
Neighboring areas

•Spirit Communications
Park to
Cottontown/Belleview=
2,150'

•Spirit Communications
Park to Elmwood Park=
3,860'

Spirit Communications
 Park to Robert Mills
 Historical District=
 1,470'

<sup>\*</sup>Distances are approximate