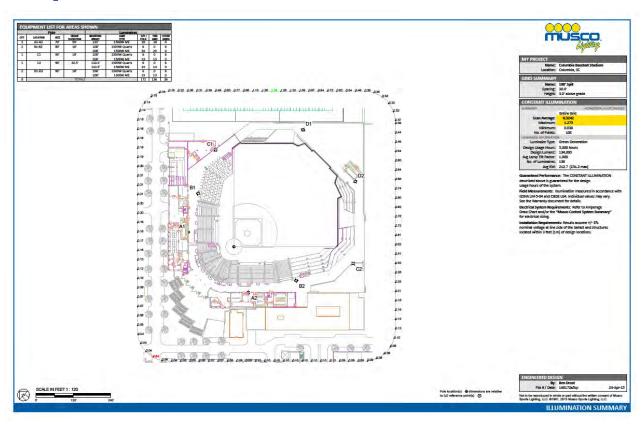

# **Spirit Communications Park Spill Scans at 100' Outside Stadium**

# **Spirit Communications Park Spill Scans at 300' Outside Stadium**