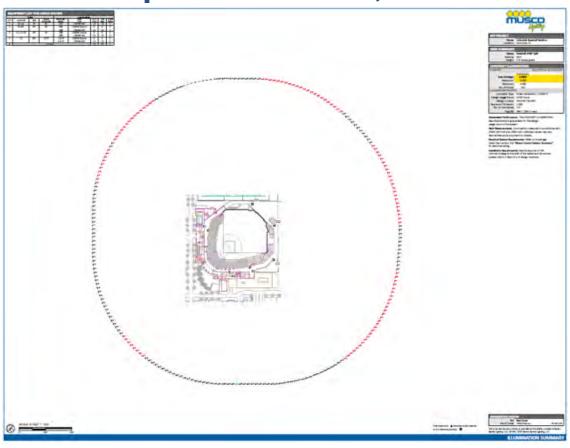

# **Spirit Communications Park Spill Scans at 600'**

# **Spirit Communications Park Spill Scans at 600'**

Spirit Communications Park Spill Scans at 1,000'