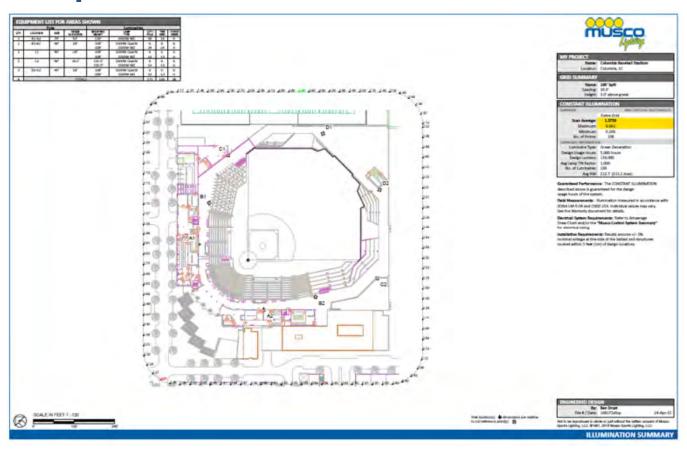

# **Spirit Communications Park Spill Scans at 600'**

# **Spirit Communications Park Spill Scans at 600'**

Spirit Communications Park Spill Scans at 1,000'

# **Spirit Communications Park Spill Scans at 1,000'**

Distance between Spirit
Communications Park and
Neighboring areas

•Spirit Communications
Park to
Cottontown/Belleview=
2,150'

•Spirit Communications
Park to Elmwood Park=
3,860'