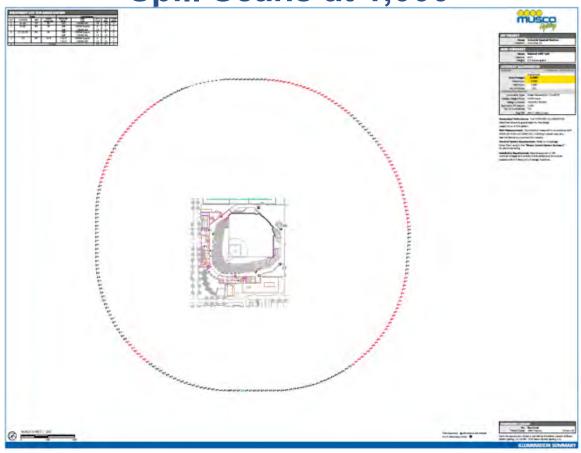

# **Spirit Communications Park Spill Scans at 1,000'**

Distance between Spirit
Communications Park and
Neighboring areas

•Spirit Communications
Park to
Cottontown/Belleview=
2,150'

•Spirit Communications
Park to Elmwood Park=
3,860'

Spirit Communications
 Park to Robert Mills
 Historical District=
 1,470'

<sup>\*</sup>Distances are approximate