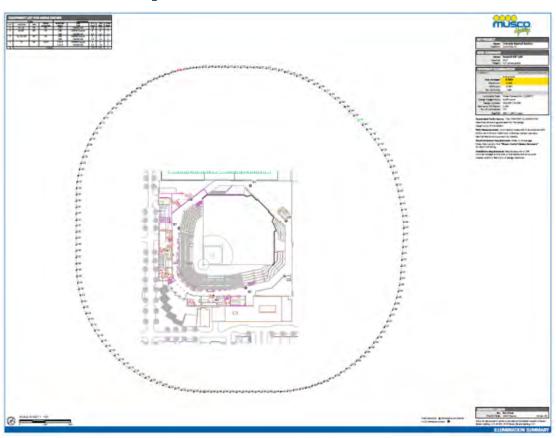

# **Spirit Communications Park Spill Scans at 600'**

Spirit Communications Park Spill Scans at 1,000'

# **Spirit Communications Park Spill Scans at 1,000'**

Distance between Spirit
Communications Park and
Neighboring areas

•Spirit Communications
Park to
Cottontown/Belleview=
2,150'

•Spirit Communications
Park to Elmwood Park=
3,860'

Spirit Communications
 Park to Robert Mills
 Historical District=
 1,470'

<sup>\*</sup>Distances are approximate