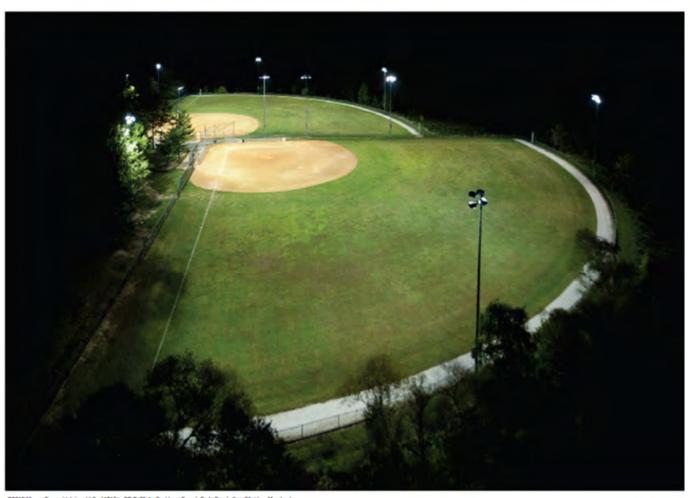

Light-Structure

Rockburn Branch Park Elkridge, Maryland

C2010 Musco Sports Lighting, LLC - 112187 - BP-2500-1 - Rockburn Branch Park, Baseball — Elkridge, Maryland

West Texas A&M University Canyon, Texas