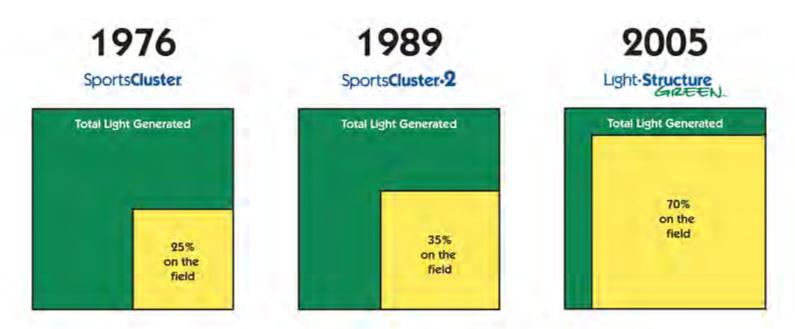

# **Evolution of Light Control**

# **Evolution of Light Control**

Musco's technology has developed over 29 years to utilize on the field 70% of the available light energy.