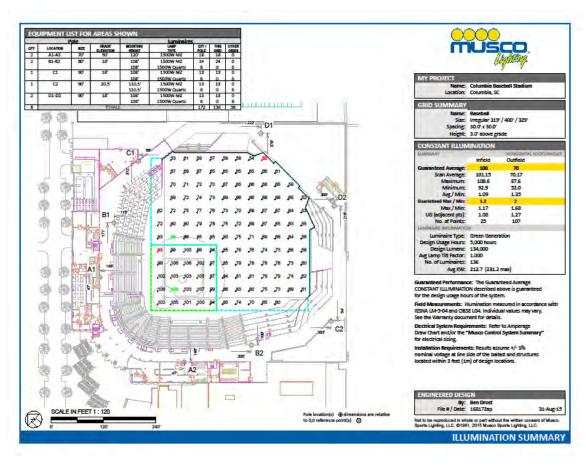

**World Class Leaders In Sports Lighting** 

# **Musco Technology**







# **Evolution of Light Control**





# **Evolution of Light Control**



Musco's technology has developed over 29 years to utilize on the field 70% of the available light energy.







# **Spirit Communications Park Final Scans**





# **Spirit Communications Park Spill Scans at 100' Outside Stadium**





# **Spirit Communications Park Spill Scans at 100' Outside Stadium**





# **Spirit Communications Park Spill Scans at 300' Outside Stadium**





# **Spirit Communications Park Spill Scans at 300' Outside Stadium**





# **Spirit Communications Park Spill Scans at 600'**





# **Spirit Communications Park Spill Scans at 600'**





Spirit Communications Park Spill Scans at 1,000'





# **Spirit Communications Park Spill Scans at 1,000'**





Distance between Spirit
Communications Park and
Neighboring areas

•Spirit Communications
Park to
Cottontown/Belleview=
2,150'

•Spirit Communications
Park to Elmwood Park=
3,860'

Spirit Communications
 Park to Robert Mills
 Historical District=
 1,470'



<sup>\*</sup