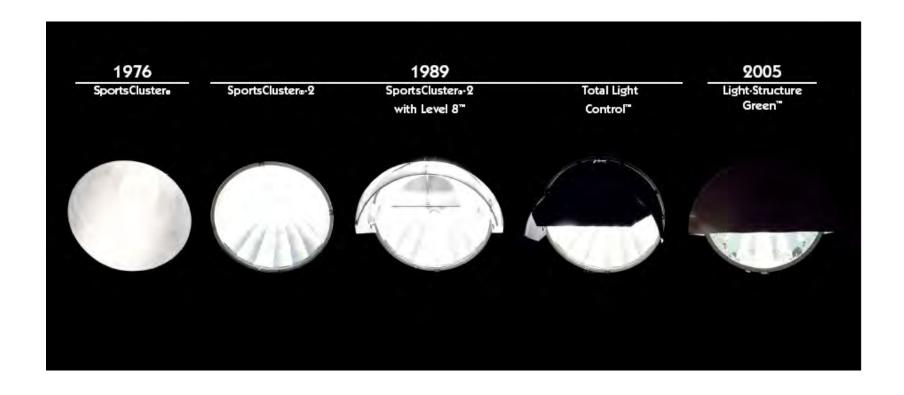

# **Evolution of Light Control**

# **Evolution of Light Control**

Musco's technology has developed over 29 years to utilize on the field 70% of the available light energy.